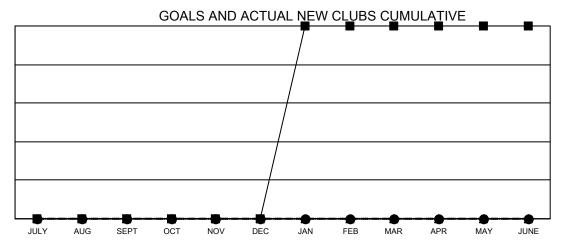

■- CURRENT YEAR GOALS FOR NEW CLUBS

- CURRENT YEAR ACTUAL NEW CLUBS

- ▲ - LAST YEAR ACTUAL NEW CLUBS

| DROPPED CLUBS: 4               |     | 47 CLUBS OF 150 ADDED 1 OR MORE | GENDER DISTRIBUTION        |                |     |
|--------------------------------|-----|---------------------------------|----------------------------|----------------|-----|
|                                |     | NEW MEMBERS                     | MALE                       | 2,267 (67.96%) |     |
| DROPPED MEMBERS                |     |                                 | FEMALE                     | 1,069 (32.04%) |     |
| DECEASED                       | 21  | CLICK HERE FOR CUMULATIVE       | TOTAL FAMILY UNIT MEMBERS  |                | 430 |
| CLUB CANCELLED 29<br>OTHER 277 |     | MEMBERSHIP DATA                 | FAMILY MEMBERS PAYING HALF |                | 217 |
| TOTAL                          | 327 |                                 | DUES                       |                |     |