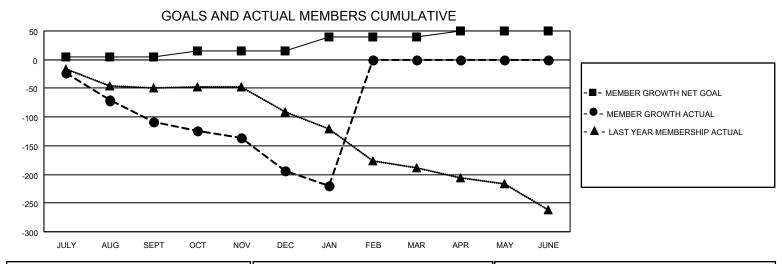

## GAT MONTHLY MEMBERSHIP PROGRESS REPORT

Multiple District 3

Results as of: 1/31/2021 LOCATION: OKLAHOMA

| Clubs         |               |             |               | Members               |                        |                         |                                                    |  |  |
|---------------|---------------|-------------|---------------|-----------------------|------------------------|-------------------------|----------------------------------------------------|--|--|
|               | RESULTS FOR   | R 2020-2021 |               | RESULTS FOR 2020-2021 |                        |                         |                                                    |  |  |
| QUARTER       | NEW CLUB GOAL | NEW CLUBS   | DROPPED CLUBS | QUARTER MEME          | BER GROWTH NET<br>GOAL | MEMBER GROWTH<br>ACTUAL | DROPPED<br>MEMBERS ACTUAL<br>(including transfers) |  |  |
| JULY/AUG/SEPT | 0             | 0           | 2             | JULY/AUG/SEPT         | 5                      | 51                      | 157                                                |  |  |
| OCT/NOV/DEC   | 0             | 0           | 0             | OCT/NOV/DEC           | 10                     | 62                      | 140                                                |  |  |
| JAN/FEB/MAR   | 1             | 0           | 2             | JAN/FEB/MAR           | 25                     | 4                       | 30                                                 |  |  |
| APR/MAY/JUNE  | 0             | 0           | 0             | APR/MAY/JUNE          | 10                     | 0                       | 0                                                  |  |  |

■- CURRENT YEAR GOALS FOR NEW CLUBS

- CURRENT YEAR ACTUAL NEW CLUBS

- ▲ - LAST YEAR ACTUAL NEW CLUBS

| DROPPED CLUBS: 4               |     | 47 CLUBS OF 150 ADDED 1 OR MORE | GENDER DISTRIBUTION        |                |     |
|--------------------------------|-----|---------------------------------|----------------------------|----------------|-----|
|                                |     | NEW MEMBERS                     | MALE                       | 2,267 (67.96%) |     |
| DROPPED MEMBERS                |     |                                 | FEMALE                     | 1,069 (32.04%) |     |
| DECEASED                       | 21  | CLICK HERE FOR CUMULATIVE       | TOTAL FAMILY UNIT MEMBERS  |                | 430 |
| CLUB CANCELLED 29<br>OTHER 277 |     | MEMBERSHIP DATA                 | FAMILY MEMBERS PAYING HALF |                | 217 |
| TOTAL                          | 327 |                                 | DUES                       |                |     |